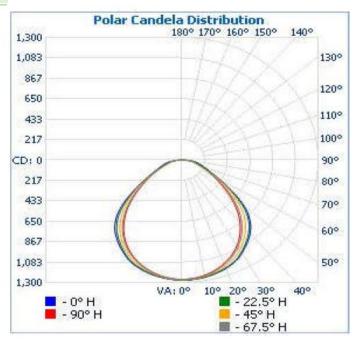

# **PHOTOMETRIC DATA**

Phone: (844) LEDONE6 | Fax: 1-510-217-9461 | Web: www.ledonecorp.com