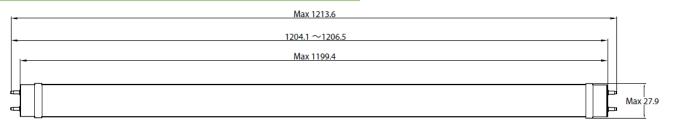

#### **INSTALLATION & MOUNTING:**

Type B double ended.

| MODEL NUMBER         | ССТ    | WATTAGE | LUMENS  | EFFICACY | CRI | POWER FACTOR | THD | REPLACES |
|----------------------|--------|---------|---------|----------|-----|--------------|-----|----------|
| LOC-T84FT-17W50K-G B | 5,000K | 17W     | 2,200LM | 130LM/W  | 80  | 0.9          | 15% | W - W    |
| LOC-T84FT-17W65K-G B | 6,500K | 17W     | 2,200LM | 130LM/W  | 80  | 0.9          | 15% | W – W    |